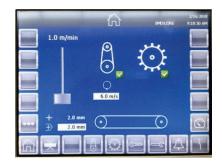

## **ECOLINE SMD123RE**

METAL PROCESSING

板金の表面加工やバリ取りの作業効率を向上させる機械です 簡単操作により誰でもバラつきのないバリ取りが可能です

粗仕上げ(右)と仕上げ(左)

仕上げ用ブラシホイール(4本)

・いろいろな大きさ、いろいろな形状の製品に

適した汎用性の高いバリ取り機

- ・4本の回転ブラシが均一なR面取りと表面加工を実現
- ・スチール、ステンレス、アルミニウムに対応
- ・反りのあるワークに対応
- ・タッチパネルで簡単操作
- ・簡単な消耗品交換
- ・コンベアベルト自動洗浄で安定した表面加工を実現 (オプション)