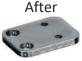

## **ECOLINE SMD123RE**

METAL PROCESSING

板金の表面加工やバリ取りの作業効率を向上させる機械です 簡単操作により誰でもバラつきのないバリ取りが可能です

粗仕上げ(右)と仕上げ(左)

仕上げ用ブラシホイール(4本)

・いろいろな大きさ、いろいろな形状の製品に

適した汎用性の高いバリ取り機

- ・4本の回転ブラシが均一なR面取りと表面加工を実現
- ・スチール、ステンレス、アルミニウムに対応
- ・反りのあるワークに対応
- ・タッチパネルで簡単操作
- ・簡単な消耗品交換
- ・コンベアベルト自動洗浄で安定した表面加工を実現 (オプション)