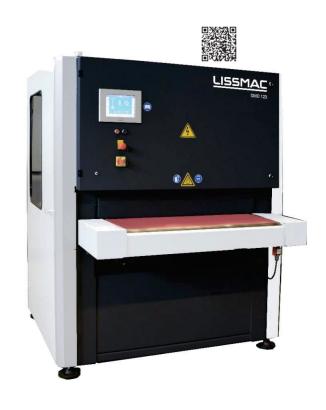

## **ECOLINE SMD123RE**

METAL PROCESSING

板金の表面加工やバリ取りの作業効率を向上させる機械です 簡単操作により誰でもバラつきのないバリ取りが可能です

粗仕上げ(右)と仕上げ(左)

仕上げ用ブラシホイール(4本)

・いろいろな大きさ、いろいろな形状の製品に

適した汎用性の高いバリ取り機

- ・4本の回転ブラシが均一なR面取りと表面加工を実現
- ・スチール、ステンレス、アルミニウムに対応
- ・反りのあるワークに対応
- ・タッチパネルで簡単操作
- ・簡単な消耗品交換
- ・コンベアベルト自動洗浄で安定した表面加工を実現 (オプション)