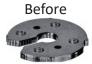

## **ECOLINE SMD123RE**

METAL PROCESSING

板金の表面加工やバリ取りの作業効率を向上させる機械です 簡単操作により誰でもバラつきのないバリ取りが可能です

粗仕上げ(右)と仕上げ(左)

仕上げ用ブラシホイール(4本)

・いろいろな大きさ、いろいろな形状の製品に

適した汎用性の高いバリ取り機

- ・4本の回転ブラシが均一なR面取りと表面加工を実現
- ・スチール、ステンレス、アルミニウムに対応
- ・反りのあるワークに対応
- ・タッチパネルで簡単操作
- ・簡単な消耗品交換
- ・コンベアベルト自動洗浄で安定した表面加工を実現 (オプション)