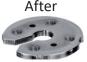

## **ECOLINE SMD123RE**

METAL PROCESSING

板金の表面加工やバリ取りの作業効率を向上させる機械です 簡単操作により誰でもバラつきのないバリ取りが可能です

粗仕上げ(右)と仕上げ(左)

仕上げ用ブラシホイール(4本)

・いろいろな大きさ、いろいろな形状の製品に

適した汎用性の高いバリ取り機

- ・4本の回転ブラシが均一なR面取りと表面加工を実現
- ・スチール、ステンレス、アルミニウムに対応
- ・反りのあるワークに対応
- ・タッチパネルで簡単操作
- ・簡単な消耗品交換
- ・コンベアベルト自動洗浄で安定した表面加工を実現 (オプション)