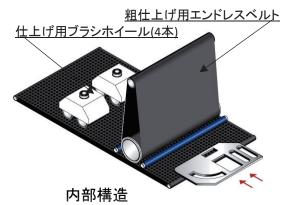

## **ECOLINE SMD123RE**

METAL PROCESSING

板金の表面加工やバリ取りの作業効率を向上させる機械です 簡単操作により誰でもバラつきのないバリ取りが可能です

粗仕上げ(右)と仕上げ(左)

仕上げ用ブラシホイール(4本)

・いろいろな大きさ、いろいろな形状の製品に

適した汎用性の高いバリ取り機

- ・4本の回転ブラシが均一なR面取りと表面加工を実現
- ・スチール、ステンレス、アルミニウムに対応
- ・反りのあるワークに対応
- ・タッチパネルで簡単操作
- ・簡単な消耗品交換
- ・コンベアベルト自動洗浄で安定した表面加工を実現 (オプション)