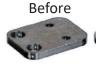

## **ECOLINE SMD123RE**

METAL PROCESSING

板金の表面加工やバリ取りの作業効率を向上させる機械です 簡単操作により誰でもバラつきのないバリ取りが可能です

粗仕上げ(右)と仕上げ(左)

仕上げ用ブラシホイール(4本)

・いろいろな大きさ、いろいろな形状の製品に

適した汎用性の高いバリ取り機

- ・4本の回転ブラシが均一なR面取りと表面加工を実現
- ・スチール、ステンレス、アルミニウムに対応
- ・反りのあるワークに対応
- ・タッチパネルで簡単操作
- ・簡単な消耗品交換
- ・コンベアベルト自動洗浄で安定した表面加工を実現 (オプション)