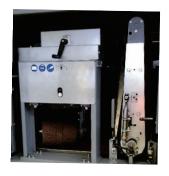

## **ECOLINE SMD123RE**

METAL PROCESSING

板金の表面加工やバリ取りの作業効率を向上させる機械です 簡単操作により誰でもバラつきのないバリ取りが可能です

粗仕上げ(右)と仕上げ(左)

仕上げ用ブラシホイール(4本)

・いろいろな大きさ、いろいろな形状の製品に

適した汎用性の高いバリ取り機

- ・4本の回転ブラシが均一なR面取りと表面加工を実現
- ・スチール、ステンレス、アルミニウムに対応
- ・反りのあるワークに対応
- ・タッチパネルで簡単操作
- ・簡単な消耗品交換
- ・コンベアベルト自動洗浄で安定した表面加工を実現 (オプション)