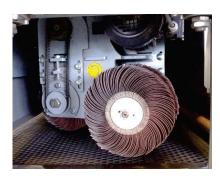

## **ECOLINE SMD123RE**

METAL PROCESSING

板金の表面加工やバリ取りの作業効率を向上させる機械です 簡単操作により誰でもバラつきのないバリ取りが可能です

粗仕上げ(右)と仕上げ(左)

仕上げ用ブラシホイール(4本)

・いろいろな大きさ、いろいろな形状の製品に

適した汎用性の高いバリ取り機

- ・4本の回転ブラシが均一なR面取りと表面加工を実現
- ・スチール、ステンレス、アルミニウムに対応
- ・反りのあるワークに対応
- ・タッチパネルで簡単操作
- ・簡単な消耗品交換
- ・コンベアベルト自動洗浄で安定した表面加工を実現 (オプション)